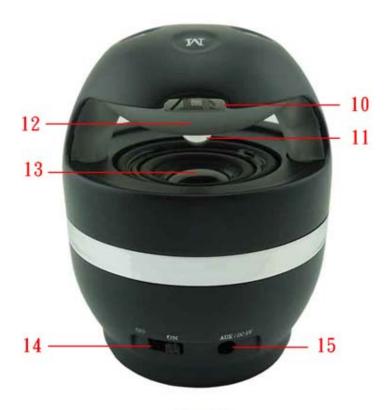

Figure II

- b. Figure II function description:
  - 10. Mini TF card insertion hole.
  - 11. LED nightlight.
  - 12. Infrared transmitter receiver window / 360-degree audio reflecting device.
  - 13.  $40\text{mm} \ 4\Omega$  3W Fidelity speakers / Nightlight reflection window.
  - 14. Power switch.
  - 15. Charging / External audio input jack.