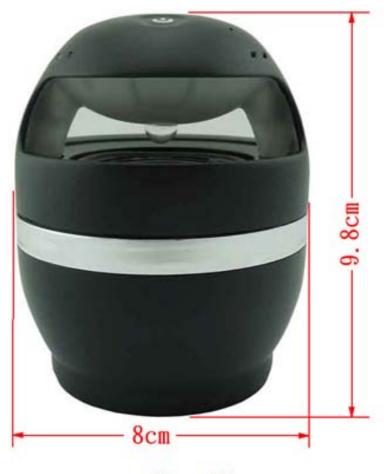

external player inside. During playback, short touch "+" button to back the song functions, long touch "+" button hold to raise the volume, short touch "-" button to play the next song functions, long touch "-" button and hold on down the volume, long touch "M" button enter the playback pause or play again.



Figure II

- b. Figure II function description:
  - 10. Mini TF card insertion hole.
  - 11. LED nightlight.
  - 12. Infrared transmitter receiver window / 360-degree audio reflecting device.
  - 13.  $40\text{mm} \ 4\Omega$  3W Fidelity speakers / Nightlight reflection window.
  - 14. Power switch.
  - 15. Charging / External audio input jack.



Figure III

- c. Figure III function description:
  - 16. Lithium battery compartment cover.
  - 17. Total shock / Non-slip rubber mat.



Figure IV

## d. Figure IV Product Size:

8 X 9.8 cm