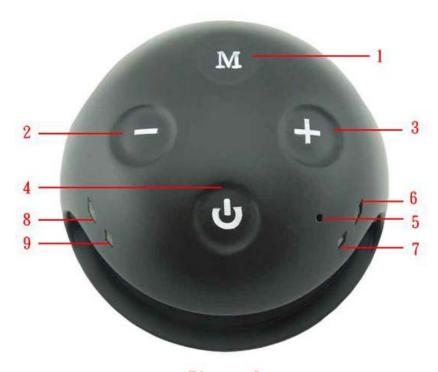

## A. Function:

Figure I

- a. Figure I touch key function description:
  - "M" Select the play mode/The player pause or mute function,
    the power switch to the "ON" position, short touch "M" key player
    mode by TF card / LINE IN / Bluetooth, order of play,
    (If can not find TF card, will automatically enter LINE IN
    functional status). Long touch "M" button to enter the playback
    pause or mute function.
  - 2. "-" Next/Volume down key, short touch "-" button to play the next song functions, long touch "-" and hold down the volume to a moderate volume level release.

- 3. "+" On/Volume plus function keys, short touch "+" button to back the song functions, long touch "+" and hold raised the volume to a moderate volume level and release.
- 4. "U" The nightlight power switch/Brightness adjustment function keys, short touch once "U" nightlight point to the brightest, short touch once again "U" the nightlight goes out, after the lamp lit long touch "U" grimdeath, lantern slowly dimmed until extinguished; After the lights go out touch again "U" grimdeath, lights slowly brighten until the most amount.
- 5. In bluetooth function mode Hands-free microphone audio input holes.
- 6. Power supply/Charge indicator, when the power switch to the "ON" position, the power indicator light long bright, when the power switch to the "OFF" position, plug in the charging cable charging, long bright light, full charge indicator goes off.
- 7. TF card reader indicator, choose to use TF card reader function and when pause card reader long bright lights, lights flashing when the card reader play.
- 8. LINE IN indicator, choose to use an external audio playback function red light flashes, external audio signal into AUX holes, long touch "M" button to enter the playback mute function long red light, long touch again "M" button unmute continue to play

an external audio source signal.

9. LINE IN mode, short touch "M" button playback mode to enter the Bluetooth function, after 3 seconds, the Bluetooth lights to flash action, Bluetooth officially start the boot, waiting for pairing with an external device. When paired with an external input device password? Please enter "0000" when paired successfully with external devices, the blue light becomes slow flashing action, it means successfully paired with the user, at this time you can play the songs of external player inside. During playback, short touch "+" button to back the song functions, long touch "+" button hold to raise the volume, short touch "-" button to play the next song functions, long touch "-" button and hold on down the volume, long touch "M" button enter the playback pause or play again.