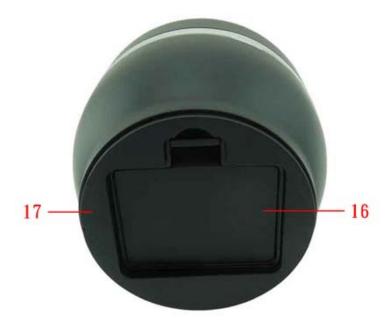

Figure III

- c. Figure III function description:
  - 16. Lithium battery compartment cover.
  - 17. Total shock / Non-slip rubber mat.

Figure IV